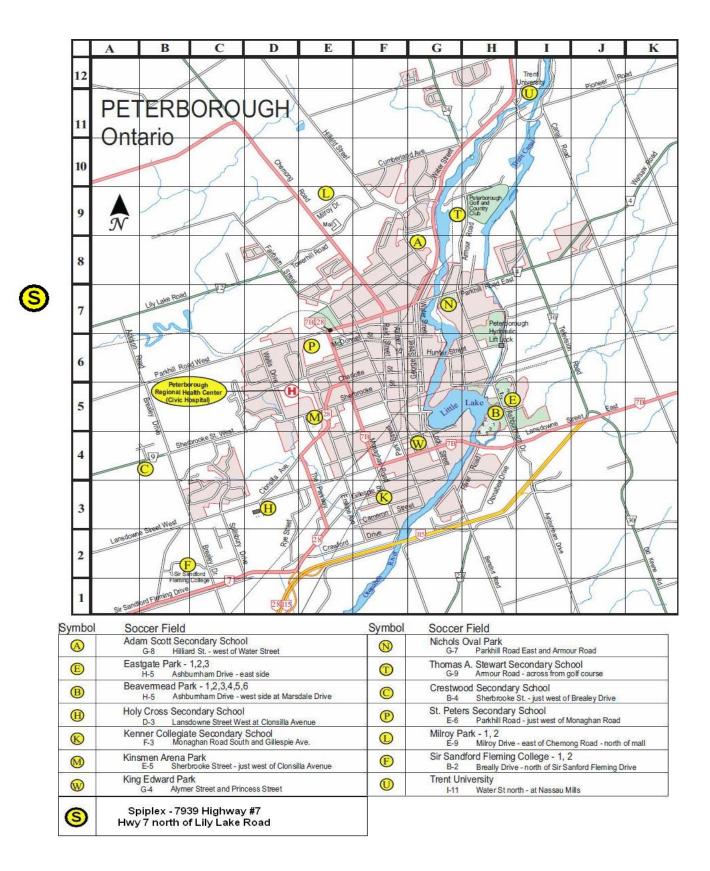

at Eastgate between games. The Cabin, at the entrance to Beavermead Park, is another option.

#### **Zero Tolerance**

Peterborough City SC has a Zero Tolerance policy in relation to Match Official Abuse. Anyone in breach of this policy will be asked to leave. We are asking for your support in creating the most positive experience on the field for the players, coaches, match officials and fans.

#### **Live Scores**

You can get live scores throughout the tournament on our website at

www.pcsasoccer.com/tournaments/challenge-cup/live-scores/

On your phone touch the menu icon and navigate to Tournaments >> Live Scores

#### **Tournament Results**

Results will be posted after the end of play on Sunday at

www.pcsasoccer.com/tournaments/tournament-results/

## PETEBOROUGH CITY SOCCER CLUB



# FIELD LOCATIONS - CITY OF PETERBOROUGH

## PETERBOROUGH CITY SOCCER CLUB



## FIELD LAYOUT - EASTGATE and BEAVERMEAD PARKS

### **U9E East Division**

| Peterborough City Blue<br>FCDurham<br>Cavan FC Red<br>Cavan FC Black<br>Whitby FC Silver |     | ngton Rush<br>ille 1<br>ille 3<br>oy FC Black | NT Nitros A<br>Oshawa Kicks White |               |
|------------------------------------------------------------------------------------------|-----|-----------------------------------------------|-----------------------------------|---------------|
| <u>Date Time Home</u>                                                                    |     | <u>Away</u>                                   | <u>Field</u>                      | <u>Game #</u> |
| 21-Jun 9:30 AM Darlington Rush