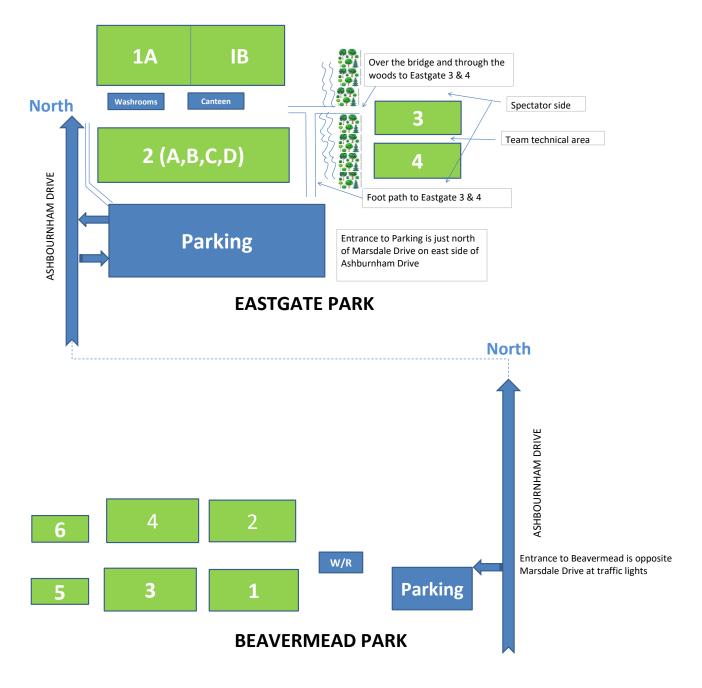

nother option.

#### **Zero Tolerance**

Peterborough City SC has a Zero Tolerance policy in relation to Match Official Abuse. Anyone in breach of this policy will be asked to leave. We are asking for your support in creating the most positive experience on the field for the players, coaches, match officials and fans.

#### **Live Scores**

You can get live scores throughout the tournament on our website at

www.pcsasoccer.com/tournaments/challenge-cup/live-scores/

On your phone touch the menu icon and navigate to Tournaments >> Live Scores

#### **Tournament Results**

Results will be posted after the end of play on Sunday at

www.pcsasoccer.com/tournaments/tournament-results/

## PETEBOROUGH CITY SOCCER CLUB



# FIELD LOCATIONS - CITY OF PETERBOROUGH

## PETERBOROUGH CITY SOCCER CLUB



## FIELD LAYOUT - EASTGATE and BEAVERMEAD PARKS

### **U9E East Division**

| Peterborough City Blue<br>FCDurham<br>Cavan FC Red<br>Cavan FC Black<br>Whitby FC Silver |     | ngton Rush<br>ille 1<br>ille 3<br>oy FC Black | NT Nitros A<br>Oshawa Kicks White |               |
|------------------------------------------------------------------------------------------|-----|-----------------------------------------------|-----------------------------------|---------------|
| <u>Date Time Home</u>                                                                    |     | <u>Away</u>                                   | <u>Field</u>                      | <u>Game #</u> |
| 21-Jun 9:30 AM Darlington Rush                                                           | vs. | Cavan FC Black