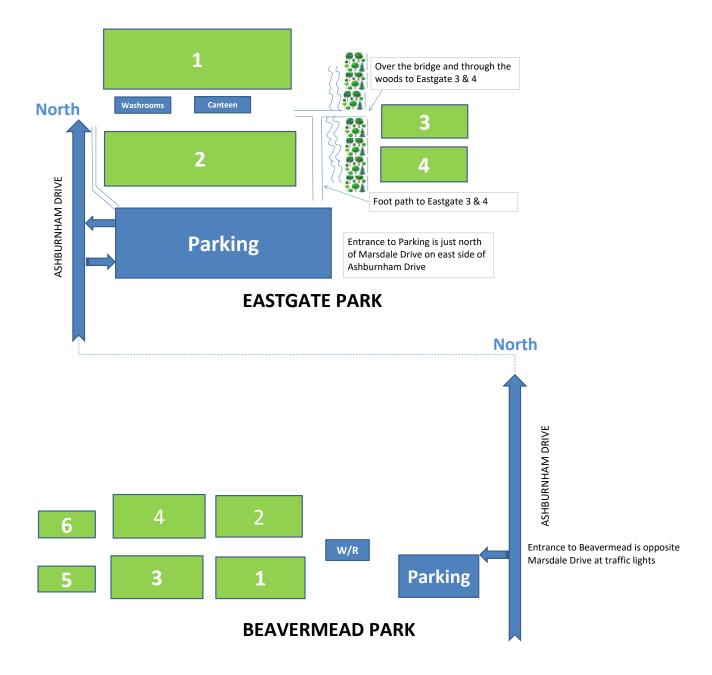

# FIELD LAYOUT - EASTGATE and BEAVERMEAD PARKS

#### **Parking Alert for Beavermead**

If you park illegally at Beavermead Park you will get a \$40 ticket from the City parking officer, that includes the grass verges around the perimeter of the parking lot. When the small lot at Beavermead is full please use the main parking lot on Ashburnham Drive or one of the alternative Parking\* areas. It is only a short walk from there to Beavermead.

Rule of thumb: If there is not a white line on both sides of your vehicle at Beavermead you will get a ticket.

Please be courteous if you meet one of our young volunteer parking attendants. They are not trying to harass you, they are trying to prevent you from getting a ticket.

Suggestion: If the parking lot is full, drop off your passengers and equipment and then park across the street at Eastgate. We would rather that you spend the \$40 at the canteen.

\* www.pcsasoccer.com/tournaments/visitor-information/#parking