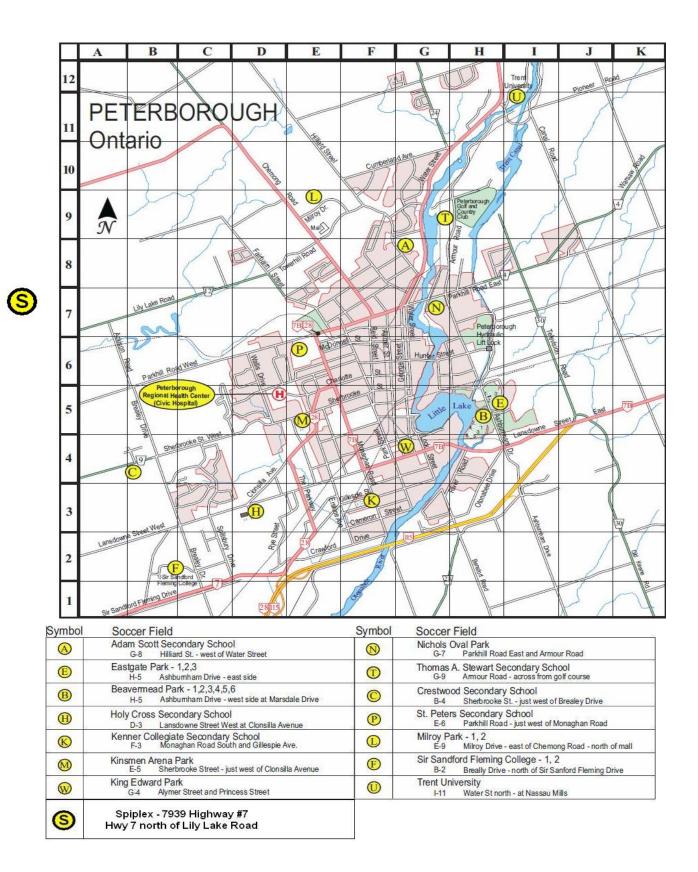

be courteous if you meet one of our young volunteer parking attendants. They are not trying to harass you, they are trying to prevent you from getting a ticket.

Suggestion: If the parking lot is full, drop off your passengers and equipment and then park across the street at Eastgate. We would rather that you spend the \$40 at the canteen.

\* www.pcsasoccer.com/tournaments/visitor-information/#parking

#### **Live Scores**

(U13 - U18 divisions only)

You can get live scores throughout the tournament on our website at

www.pcsasoccer.com/tournaments/challenge-cup/live-scores/

# **Tournament Results**

(U13 - U18 divisions only)

Results will be posted shortly after the end of play on Sunday at

www.pcsasoccer.com/tournaments/challenge-cup/girls-results/

# PETEBOROUGH CITY SOCCER CLUB



FIELD LOCATIONS - CITY OF PETERBOROUGH

# PETERBOROUGH CITY SOCCER CLUB



# FIELD LAYOUT - EASTGATE and BEAVERMEAD PARKS

#### PETERBOROUGH CITY FESTIVAL FOR GIRLS - 3/4 JUNE 2023

# U9/U10 Division

# Peerborough Blue Whitby Yellow Pegasus AC

| <u>Time</u> | Home                                                                                                                                                  |