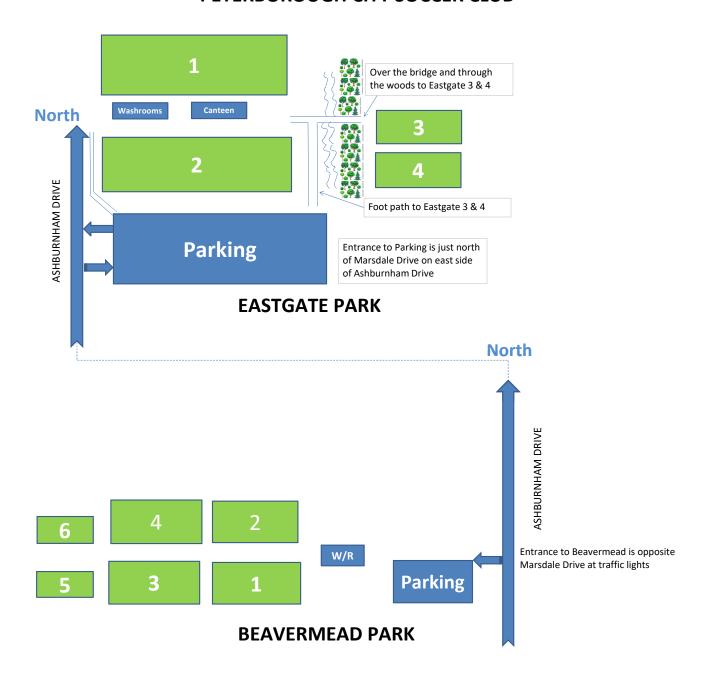

## **Parking Alert for Beavermead**

If you park illegally at Beavermead Park you will get a \$40 ticket from the City parking officer, that includes the grass verges around the perimeter of the parking lot. When the small lot at Beavermead is full please use the main parking lot on Ashburnham Drive or one of the alternative Parking\* areas. It is only a short walk from there to Beavermead.

Rule of thumb: If there is not a white line on both sides of your vehicle at Beavermead you will get a ticket.

Please be courteous if you meet one of our young volunteer parking attendants. They are not trying to harass you, they are trying to prevent you from getting a ticket.

Suggestion: If the parking lot is full, drop off your passengers and equipment and then park across the street at Eastgate. We would rather that you spend the \$40 at the canteen.

\* www.pcsasoccer.com/tournaments/visitor-information/#parking

## PETERBOROUGH CITY SOCCER CLUB

**FIELD LAYOUT - EASTGATE and BEAVERMEAD PARKS** 