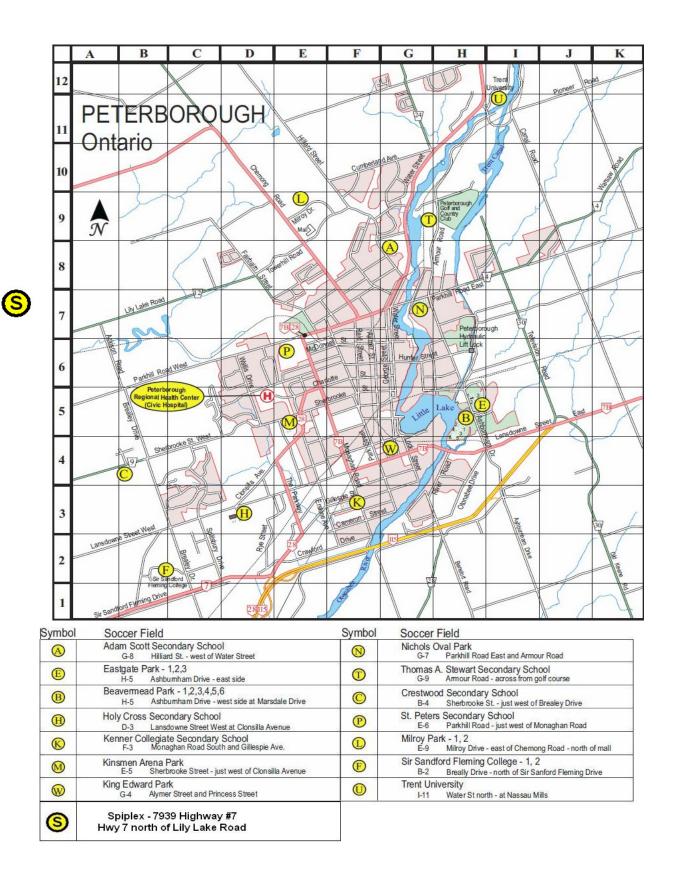

e courteous if you meet one of our young volunteer parking attendants. They are not trying to harass you, they are trying to prevent you from getting a ticket.

Suggestion: If the parking lot is full, drop off your passengers and equipment and then park across the street at Eastgate. We would rather that you spend the \$40 at the canteen.

\* www.pcsasoccer.com/tournaments/visitor-information/#parking

#### **Live Scores**

(U13 - U18 divisions only)

You can get live scores throughout the tournament on our website at

www.pcsasoccer.com/tournaments/challenge-cup/live-scores/

### **Tournament Results**

(U13 - U18 divisions only)

Results will be posted shortly after the end of play on Sunday at

www.pcsasoccer.com/tournaments/challenge-cup/girls-results/

# PETEBOROUGH CITY SOCCER CLUB



# FIELD LOCATIONS - CITY OF PETERBOROUGH

## PETERBOROUGH CITY SOCCER CLUB



**FIELD LAYOUT - EASTGATE and BEAVERMEAD PARKS** 

## **U10 Division**

Peterborough City Blue
Cavan Black
City White
Cavan Red
Kingston Jr Gaels Gold
Kingston Jr Gaels Navy

| <u>Date</u> <u>Tin</u> | <u>me</u> | <u>Home</u>             |     | Away                    | <b>Field</b> | Game # |
|------------------------|-----------|-------------------------|-----|-------------------------|--------------|--------|
| 05-Jun 9:30            | AM        | Peterborough City Blue  | VS. | Cavan Black             | Beavermead 5 | U10-1  |
| 05-Jun 9:30            | AM        | Peterborough City White | VS. | Cavan Red               | Beavermead 6 | U10-2  |
| 05-Jun 10:30           | ) AM      | Cavan Black