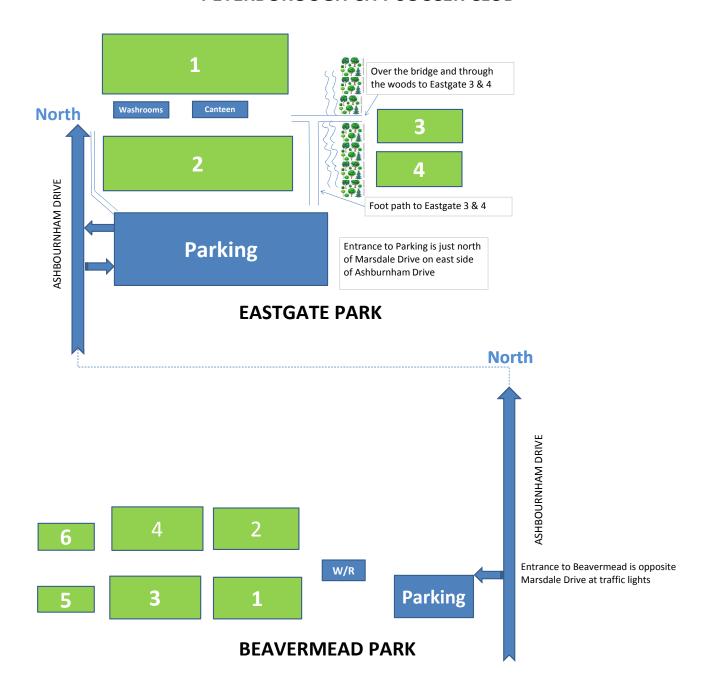

### PETERBOROUGH CITY SOCCER CLUB

**FIELD LAYOUT - EASTGATE and BEAVERMEAD PARKS** 