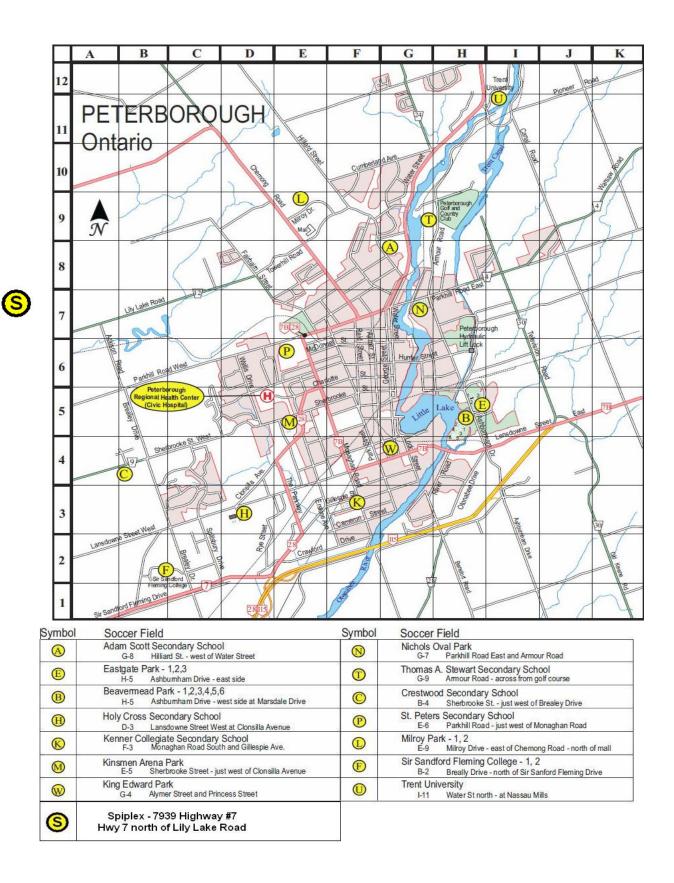

es the grass verges around the perimeter of the parking lot. 57 tickets were issued last week. When the small lot at Beavermead is full please use the main parking lot on Ashburnham Drive or one of the alternative Parking\* areas. It is only a short walk from there to Beavermead.

Please be courteous with our young volunteer parking attendants. They are not trying to harass you, they are trying to prevent you from getting a ticket.

Suggestion: If you have a game at Eastgate followed by a game at Beavermead just walk across, it's not far. We would rather that you spend the \$30 at the canteen.

\* www.pcsasoccer.com/tournaments/challenge-cup/challenge-schedule/#parking

### PETERBOROUGH CITY SOCCER CLUB



**FIELD LAYOUT - EASTGATE and BEAVERMEAD PARKS** 

## PETEBOROUGH CITY SOCCER CLUB



# FIELD LOCATIONS - CITY OF PETERBOROUGH

#### **U9 Division**

| Peterborough City    | Whitby Iroquois Yellow | Belleville SC (Ojara)         |
|----------------------|------------------------|-------------------------------|
| Darlington Energy    | Cavan FC Black         | <b>Quinte West Wolverines</b> |
| Belleville SC (Cox)  | Cavan FC Red           | Kawartha Lakes Inferno        |
| Kingston Pegasus     | Darlington Rush        | Whitby Iroquois White         |
| Whitby Iroquois Blue |                        |                               |

| <b>Date</b> | <u>Time</u> | <u>Home</u>            |     | <u>Away</u>            | <b>Field</b>  | Game # |
|-------------|-------------|------------------------|-----|------------------------|---------------|--------|
| 16-Jun      | 9:0