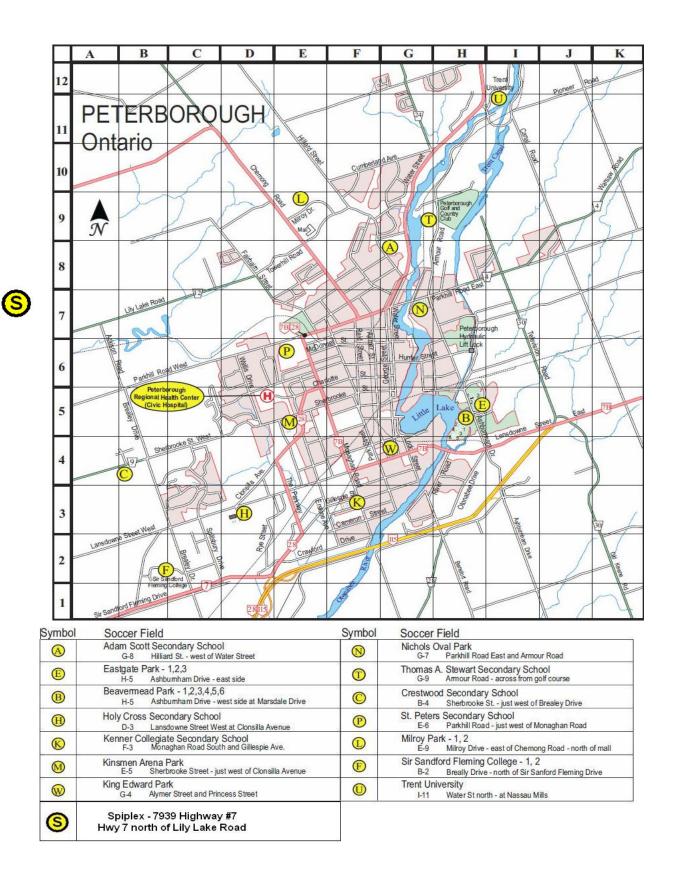

## PETERBOROUGH CITY SOCCER CLUB



**FIELD LAYOUT - EASTGATE and BEAVERMEAD PARKS** 

# PETEBOROUGH CITY SOCCER CLUB



# FIELD LOCATIONS - CITY OF PETERBOROUGH

### **U9 Division**

| Peterborough Blue | Peterborough White            |
|-------------------|-------------------------------|
| Oshawa Turul      | Peterborough Black            |
| Oshawa Kicks      | Cavan FC                      |
| Darlington Energy | Kawartha Lakes Inferno        |
| Kingston Pegasus  | Northumberland United         |
|                   | <b>Ouinte West Wolverines</b> |

| <b>Date</b> | <b>Time</b> | <b>Home</b>            |     | Away                   | <b>Field</b>  |
|-------------|-------------|------------------------|-----|------------------------|---------------|
| 17-Jun      | 9:00 AM     | Peterborough White     | VS. | Cavan FC               | Beavermead #5 |
| 17-Jun      | 9:00 AM     | Kawartha Lakes Infer