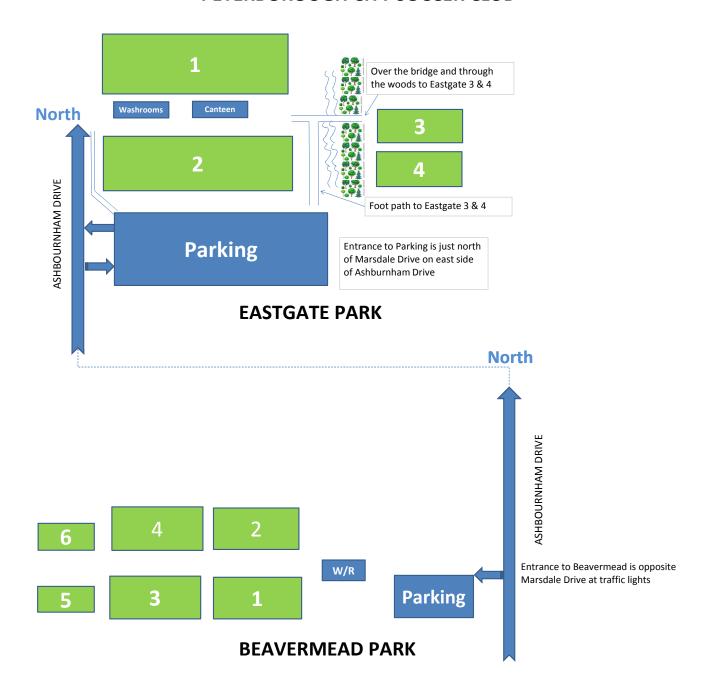

## PETERBOROUGH CITY SOCCER CLUB

**FIELD LAYOUT - EASTGATE and BEAVERMEAD PARKS** 

# PETEBOROUGH CITY SOCCER CLUB

# FIELD LOCATIONS - CITY OF PETERBOROUGH