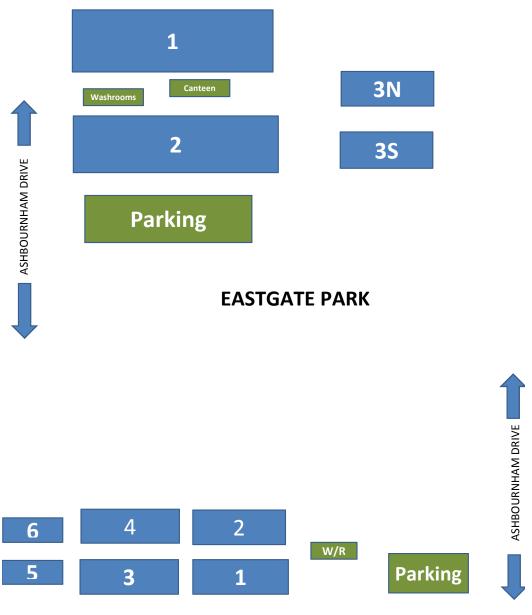

## PETERBOROUGH CITY SOCCER ASSOCIATION



**BEAVERMEAD PARK** 

# **FIELD LAYOUT - EASTGATE and BEAVERMEAD PARKS**

#### **U9 Division**

Peterborough City Maroon
Ajax FC Red
Ajax FC White
Darlington Energy
Peterborough City White
Pickering Gold
Peterborough Boom
Peterborough City Black

| <b>Date</b> | <b>Time</b> | <b>Home</b>              |     | <u>Away</u>             | <u>Field</u>  | Game # |
|-------------|-------------|--------------------------|-----|-------------------------|---------------|--------|
| 06-Jun      | 9:00 AM     | Peterborough City Maroon | VS. | Ajax FC Red             | Beavermead #5 | U9-1   |
| 06-Jun      | 9:00 AM     | Darlington Energy        | VS. | Belleville Comets       | Beavermead #6 | U9-2   |
| 06-Jun      | 9:30 AM     | Peterborough City White  | VS. | Ajax FC White           | Beaver